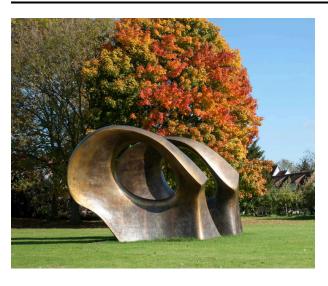

### **More Information**

On the grounds of their home in Perry Green, Hertfordshire, Henry and Irina Moore created the ideal environment in which to make and appreciate sculpture. A network of studios scattered across seventy acres facilitated a lifetime of creativity. The outdoor space enabled Moore to work on a monumental scale and to test the siting of his sculpture. Irina transformed the land around their home into a series of outdoor galleries – open to the air, light, and

subject to the shifting seasons. The Henry Moore Foundation continues to display an annually changing selection of sculpture in the grounds today.