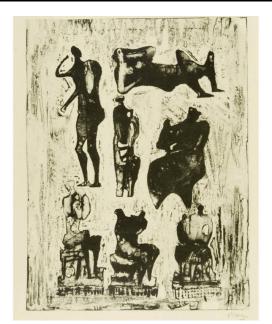

## **Seven Sculptural Ideas**

Catalogue Number CGM 296

Artwork Type Graphic Summary

**Date** 1973

**Dimensions** image: 336 x 258 mm

Medium lithograph in two colours

Ownership

edition summary - see individual graphics for ownership

## **More Information**

Edition Summary Lithograph in 2 colours: black, grey Edition of 35 (Edition A) numbered I/XXXV to XXXV/XXXV on Japon ancien Edition of 65 (Edition B) numbered 1/65 to 65/65 on Arches Printer: Curwen Prints Ltd, London Publisher: Galerie Wolfgang Ketterer, Munich Date published: 1974