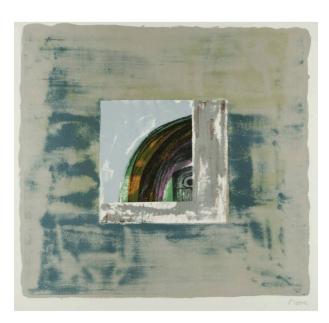

## **Contemplative Eye**

Catalogue Number CGM 356

**Artwork Type**Graphic Summary

**Date** 1974

**Dimensions** image: 330 x 349 mm

**Medium** lithograph in ten colours

**Ownership** edition summary - see individual graphics for ownership

## **More Information**

Edition Summary Lithograph in 10 colours: light-blue, dark-blue, brown, mauve, green, orange, light-grey, green-grey, grey, black Edition of 75 on T.H. Saunders: 50 numbered 1/50 to 50/50, 22 numbered I/XXII to XXII/XXII, 3 unnumbered archive copies Printer: Royal College of Art, London Publisher: Gérald Cramer, Geneva Date published: 1975