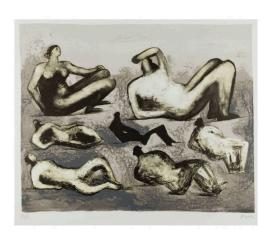

## **Seven Reclining Figures**

Catalogue Number CGM 495

**Artwork Type**Graphic Summary

**Date** 1978

**Dimensions** image: 311 x 384 mm

**Medium** lithograph in seven colours

Ownership edition summary - see individual graphics for ownership

## **More Information**

Edition Summary Lithograph in 7 colours: black, dark-grey, grey, yellow-buff, light-grey, pink-grey, blue-grey Edition of 50 numbered 1/50 to 50/50 on Rives Printer:Curwen Prints Ltd, London Publisher: Raymond Spencer Company Ltd for The Henry Moore Foundation, Much Hadham Date published: 1980