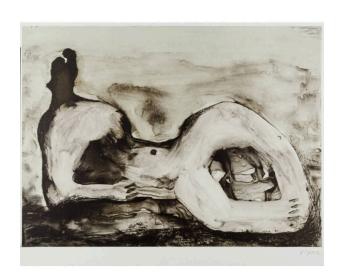

## **Reclining Figure: Cave**

Catalogue Number CGM 542

**Artwork Type**Graphic Summary

**Date** 1979

**Dimensions** image: 302 x 409 mm

Medium lithograph in eight colours

Ownership edition summary - see individual graphics for ownership

## **More Information**

Edition Summary Lithograph in 8 colours: black, dark-brown, red-brown, brown, grey, light-grey, light green-grey, light pink-grey Edition of 50 numbered 1/50 to 50/50 on T.H Saunders Printer: Curwen Prints Ltd, London Publisher: Raymond Spencer Company Ltd for The Henry Moore Foundation, Much Hadham