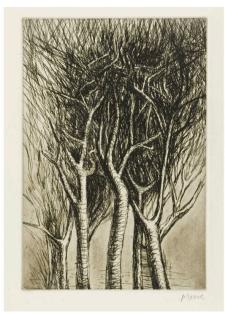

## **Trees II: Upright Branches**

Catalogue Number CGM 548

**Artwork Type**Graphic Summary

**Date** 1979

Dimensions

image: 232 x 159 mm

Medium

etching, drypoint and aquatint in two colours

## **More Information**

Edition Summary Etching, dry point and aquatint in 2 colours: black, grey-brown Edition of 50 numbered 1/50 to 50/50 on Arches Edition of 10 numbered AP 1 to AP X on Arches Edition of 15 numbered HC 1 to HC 15 on Arches Printer: James Collyer and Jim Crossley, London Publisher: Raymond Spencer Company Ltd for The Henry Moore Foundation, Much Hadham Date published: 1980