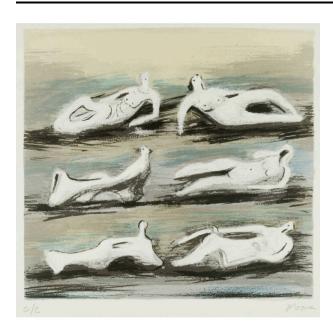

## Six Reclining Figures with Blue Background

Catalogue Number CGM 579

**Artwork Type**Graphic Summary

**Date** 1980

Dimensions

image: 248 x 264 mm

Medium

lithograph in seven colours

## **More Information**

Edition Summary Lithograph in 7 colours: black, dark grey, grey, light grey, yellow grey, blue, buff Edition of 50 numbered 1/50 to 50/50 on Rives Printer: Curwen Prints Ltd, London Publisher: Raymond Spencer Company Ltd for the Henry Moore Foundation, Much Hadham, in association with Berggruen & Cie, Paris Date published: 1981