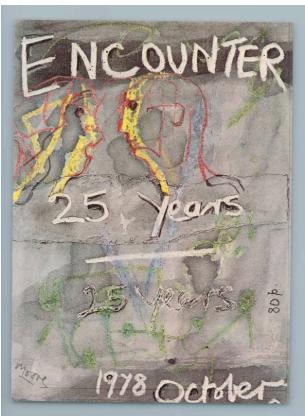

## Study for Cover Design: 'Encounter'

Catalogue Number HMF 78(55)

Artwork Type Drawing

**Date** 1978

> Dimensions paper: 253 x 194 mm frame: 530 x 428 x 30 mm

### More Information

This drawing was used for the 25th anniversary cover of

Encounter, October 1978, see comment on HMF 78(48)., This drawing was used for the 25th anniversary cover of 'Encounter', October 1978.