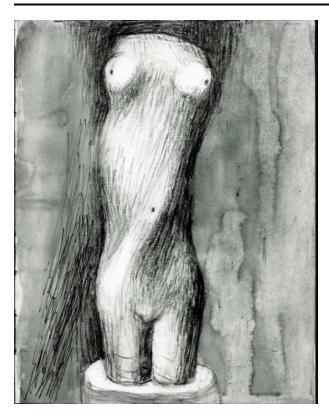

## **Torso: Young Girl**

### **Catalogue Number**

HMF 80(329)

#### **Artwork Type**

Drawing

#### **Date**

1980

#### **Dimensions**

paper: 232 x 182 mm

#### Medium

charcoal, ballpoint pen, wax crayon, watercolour wash, charcoal (washed), pastel wash, gouache

#### **Paper Support**

off-white medium-weight wove

#### **More Information**

Sketchbook 1980 p.13; facsimile p.21. For inscription see HMF 80(87). The drawing is based on Twisted Torso 1977 LH 735.