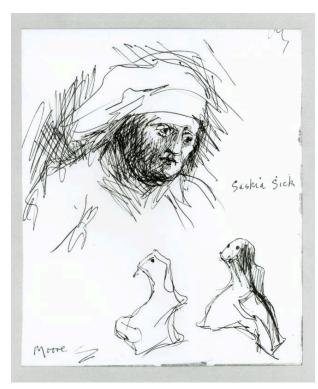

## Saskia Sick (after Rembrandt)

**Catalogue Number** 

HMF 81(1)

**Artwork Type** 

Drawing

**Date** 

1981

**Dimensions** 

paper: 216 x 180 mm

Medium

ballpoint pen

**Paper Support** 

off-white medium-weight wove

Signature

ballpoint pen I.I. Moore, undated

Inscriptions

ballpoint pen c.r. Saskia Sick

## **More Information**

Sketchbook 1980 p.27. A postcard reproduction of Rembrandt's Saskia Asleep in Bed, sent to Moore by Kenneth Clark, was in his studio at the beginning of 1981.