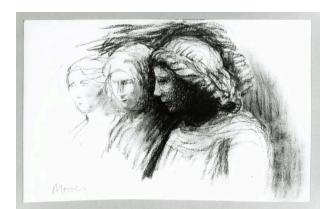

## **More Information**

See comments on HMF 80(255). This drawing is based on Abraham, Panel IV of the East Door of the Florence Baptistery, by Lorenzo Ghiberti., This is based on a photograph of panel 4: The sacrifice of Issac which forms part of Ghiberti's second Baptistery Doors, commonly known as La Porta del Paradiso (1425-1452). The photograph used is from 'The Florence Baptistery Doors' photographs by David Finn.

## Heads of Angels (after Ghiberti)

Catalogue Number HMF 81(84)

Artwork Type Drawing

**Date** 1981

**Dimensions** paper: 179 x 282 mm