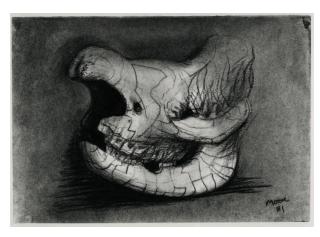

#### **More Information**

**Rhinoceros Skull VI** 

Catalogue Number HMF 81(200)

**Artwork Type** Drawing

**Date** 1981

**Dimensions** 

paper: 284 x 410 mm

Medium

One of seven drawings HMF 81(195)-81(201) of a Rhinoceros' skull which had been presented to him several years previously. Moore did not find the same engrossing interest in this skull as he found in the elephant ten years earlier. When he had completed the seventh drawing he had the skull removed from his studio.