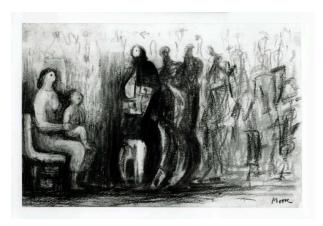

## Mother and Child with Group of People

Catalogue Number HMF 81(220)

Artwork Type Drawing

**Date** 1981

**Dimensions** paper: 229 x 348 mm

Medium

pastel, chalk, ballpoint pen, gouache, wax crayon

Paper Support T.H. Saunders watercolour paper

## **More Information**

Moore probably did not intend this drawing to have any religious connotations. He did, however, allow it to be reproduced as a Christmas card by Andrew Jones Art in 1984.