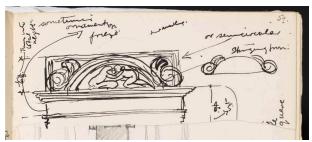

## Inscriptions

pen and ink u.l. (vertically) 1/6 2/3 x This into/total/height -.; top of page sometimes/ornament on/frieze; (...) wrestling./or semicircular/springing from: ; u.c.r. 4/5. 1/5; (vertically) (who)le/(s)quare

## **Architectural Study with Wrestlers**

Catalogue Number HMF 55

**Artwork Type** Drawing

Date