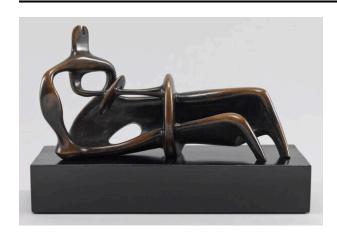

# **Reclining Figure**

**Catalogue Number** 

LH 208 cast 0

**Artwork Type** 

Sculpture

**Date** 

1939 cast 1959

**Dimensions** 

artwork (h x l x d):  $13.5 \times 25.5 \times 8.5$  cm artwork (h x l x d): 25.4 cm

base:  $5 \times 28 \times 10.5$  cm

Medium bronze

## **Paper Support**

on a wood base

### **Ownership**

The Trustees of the Tate Gallery, London: presented by the Friends of the Tate Gallery 1960