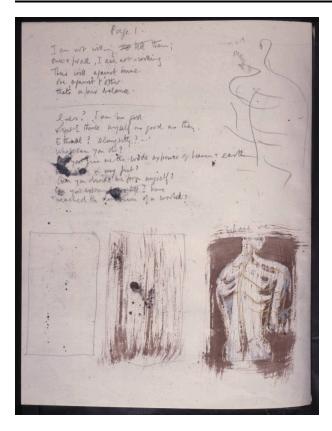

## Verse and Illustration

Catalogue Number HMF 2547 verso

Artwork Type Drawing

**Date** 1949-50

**Dimensions** paper: 292 x 235 mm

Medium pencil, wax crayon, watercolour wash, gouache

Paper Support cream lightweight wove

## Inscriptions

pencil u.c. Page 1; I am not willing, (the crossed out) tell them; /once & for all, I am not willing/Their will against mine./one against t'other/that's a fair balance./Gods? I am no god/& yet I think myself as good as they./Eternal? Almighty? –/What can you do?/Can you

give me the wide expanse of heaven & earth/to clench in my fist?/Can you divide me from myself?/Can you expand me till I have/reached the dimension of a world?; c.r. Expand me

**Ownership** private collection, UK