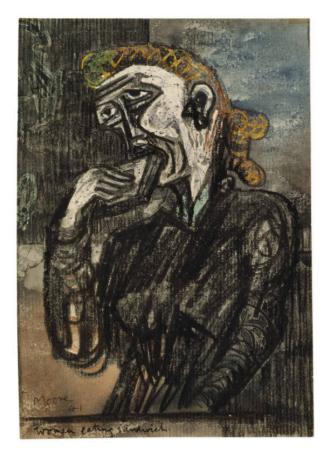

## **Shelter Drawing: Woman Eating Sandwich**

Catalogue Number HMF 1838

Artwork Type Drawing

**Date** 1941

> **Dimensions** paper: 177 × 125 mm frame: 360 × 300 × 30 mm

Medium

pencil, wax crayon, coloured crayon, watercolour wash

Signature (added later) ballpoint pen I.I. Moore/41

**Inscriptions** pen and ink I.I. woman eating sandwich

**Ownership** private collection, UK

## **More Information**

Moore had visited Picasso in Paris during 1937 when the latter was working on Guernica, and two paintings of the same period, Weeping Woman 1937 and Man with a Lolipop 1938, may have