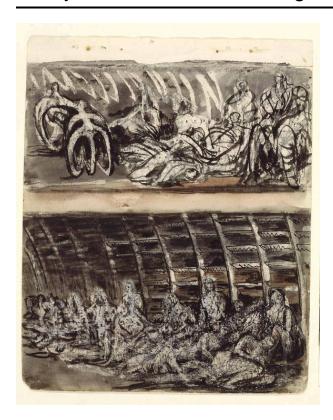

# Henry Moore Artwork Catalogue - Detailed Report

**More Information**Second Shelter Sketchbook p.5.

# Study for 'Shelterers in the Tube'

# **Catalogue Number**

HMF 1630

#### **Date**

1940-41

#### **Dimensions**

paper: 203  $\times$  164 mm weight uncased: 3.1 kg frame: 530  $\times$  430  $\times$  33 mm

#### Medium

pencil, wax crayon, coloured crayon, watercolour, wash, pen and ink, gouache

### **Paper Support**

cream lightweight

# Inscriptions

pencil u.c. Bundles & blankets (. . .) & two or three women