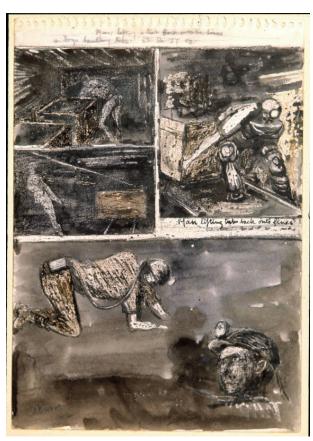

## Man Lifting Tub Back on to Lines

## Inscriptions

pencil u.c. Man lifting a tub back on to the lines/& boys handling tubs; 55 56 57 58; pen and ink c.r. Man lifting tub back onto lines

#### **More Information**

The numbers in the upper inscription refer to pages in Coalmining Notebook A, HMF 1912-1915.