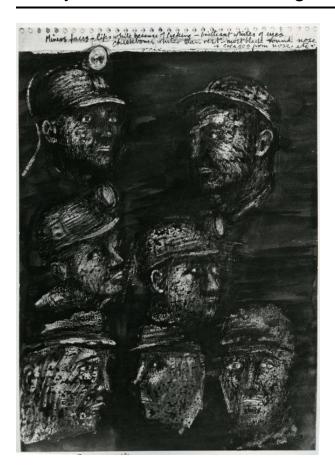

# **Miners' Faces**

## Inscriptions

pen and ink over pencil u.c. Miners faces – lips white because of licking – brilliant whites of eyes/cheekbones whiter than rest – most black round nose/& creases from nose etc.