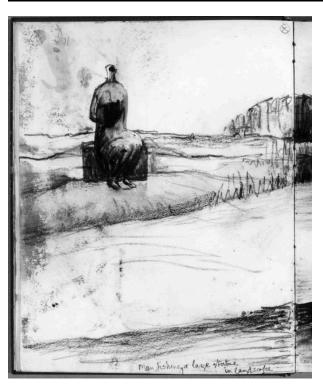

## Large Statue in Landscape

## Inscriptions

pencil c.r. Man fishing (partially erased); l.c. Man fishing & large statue/in landscape

## **More Information**

Irina's Notebook p.[10]. Moore erased the original inscription referring to the following page when redrawing the verso to make a double-page spread.