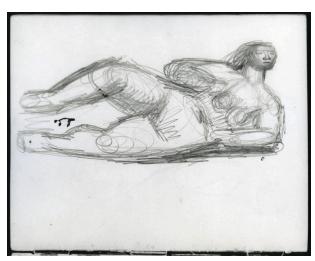

## **Reclining Figure**

Catalogue Number HMF 628 verso

**Artwork Type** Drawing

**Date** 1928

**Dimensions** 

paper: 228 x 180 mm

Medium pencil

Sketchbook 1928: West Wind Relief p.[37]. Moore obviously closed the sketchbook before the ink was dry. Blots of ink and still-damp areas of the drawings have been transferred, and part of the outline of the right breast of the figure on the recto is missing where the pages were stuck together.