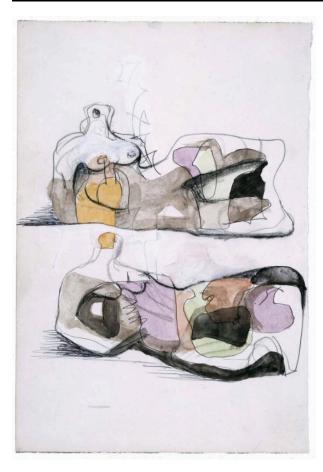

# **Two Reclining Figures**

# **Catalogue Number**

HMF 70/74(12) verso

## **Artwork Type**

Drawing

### Date

1974

#### **Dimensions**

paper:  $254 \times 173$  mm frame:  $530 \times 430 \times 33$  mm weight uncased: 2.9 kg

#### Medium

pencil, charcoal, ballpoint pen, watercolour, chinagraph, gouache

# **Paper Support**

off-white medium-weight wove