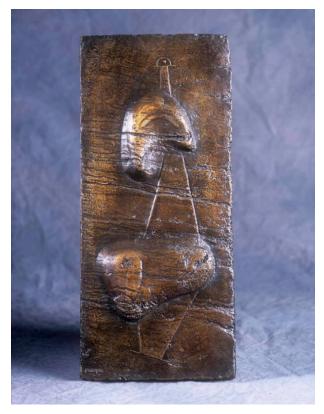

## Relief

Catalogue Number LH 103

Artwork Type Sculpture Summary

**Date** 1931

#### Dimensions

artwork (h x l x d): 46.4 × 20.1 × 4.3 cm artwork (published dim check): 47 cm (18 1/2 in.)

Medium bronze

### Ownership

edition summary - see individual casts for ownership

#### **More Information**

Edition summary Bronze edition of 3, cast 1968 Foundry: Fiorini Ltd, London Current or last known owner - click on the 'related' tab below to find out more about specific works cast 1: unknown cast 2: The Henry Moore Foundation: gift of the artist 1979 cast 3: Art Gallery of Ontario, Toronto: gift of Henry Moore 1974 plaster and

concrete, 1931: The Henry Moore Foundation: gift of the artist 1977