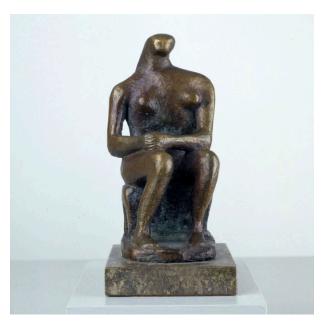

## **Seated Figure**

Catalogue Number LH 154d

**Artwork Type** Sculpture Summary

**Date** c.1934

**Dimensions** 

artwork (height): 13.7 cm published dimension: 13.7 cm (5 3/8 in.)

Medium

bronze / terracotta

## **More Information**

Edition summary Bronze edition of 6+1 artist's copy, cast 1972 Foundry: Bildgiesserei Hermann Noack, Berlin Current or last known owner - click on the 'related' tab below to find out more about specific works cast 0 (artist's copy): The Henry Moore Foundation: gift of the artist 1977 cast 1: unknown cast 2: Sotheby's, New York, 9 Oct 1996 cast 3: unknown cast 4: private collection cast 5: unknown cast 6: unknown terracotta, c.1934: unknown