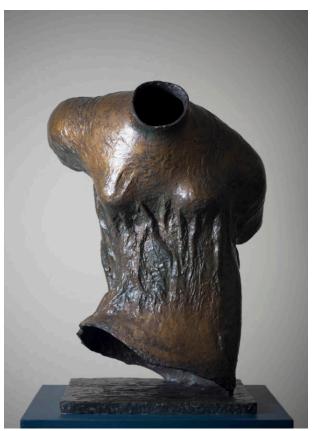

## **Draped Torso**

Catalogue Number LH 338

Artwork Type Sculpture Summary

**Date** 1953

#### **Dimensions**

artwork (h x l x d):  $89 \times 56 \times 56$  cm published dimension: 89 cm (35 1/16 in.)

#### Medium

bronze

#### **More Information**

Edition summary Bronze edition of 4 Primary, 1953: media not recorded Foundry: Art Bronze Foundry (Gaskin's) Current or last known owner - click on the 'related' tab below to find out more about specific works cast a: Nelson-Atkins Museum of Art, Kansas City: Gift of The Hall Family Foundation cast b: Staatsgalerie Stuttgart, Germany cast c: unknown cast d: Ferens Art Gallery,