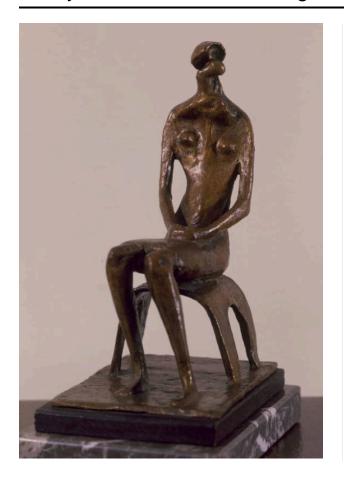

## **Seated Figure**

Catalogue Number LH 345

**Artwork Type** Sculpture Summary

**Date** 1952

**Dimensions** 

published dimensions: 20.5 cm (8 1/16 in.)

Medium bronze

**Ownership** 

## **More Information**

Edition summary Bronze edition of 9+1 artist's copy, cast 1952-54 Primary, 1952: media not recorded Foundry: Art Bronze Foundry (Gaskin's) Current or last known owner - click on the 'related' tab below to find out more about specific works cast a: unknown cast b: Sotheby's, New York, 7 Nov 2012 cast c: confidential cast d: Sotheby's, London, 25 Oct 1995 cast e: Christie's, New York, 7 May 2009 cast f: private collection cast g: private collection cast h: private collection cast i: unknown cast j: unknown