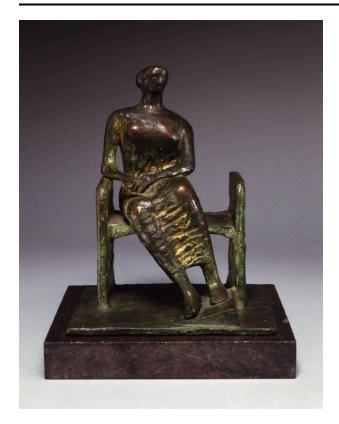

## Seated Woman on Bench

Catalogue Number LH 346

Artwork Type Sculpture Summary

**Date** 1953

## Dimensions

artwork (h x l x d):  $22 \times 15 \times 14$  cm published dimension: 22 cm (8 11/16 in.)

Medium bronze

## **More Information**

Edition summary Bronze edition of 9+1 artist's copy, cast 1953-54 Primary, 1953: media not recorded Foundry: Galizia, London Current or last known owner - click on the 'related' tab below to find out more about specific works cast a: private collection cast b: Sotheby's, New York, 12 May 1994 cast c: Milwaukee Art