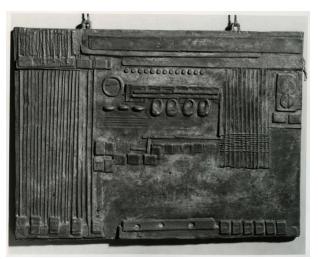

## Wall Relief: Maquette No.4

Catalogue Number LH 368

Artwork Type Sculpture Summary

**Date** 1955

**Dimensions** published dimension: 33 × 46 cm (13 × 18 1/8 in.)

Medium bronze

## **More Information**

Edition summary Bronze edition, cast date not recorded Foundry: Art Bronze Foundry (Gaskin's) Note: Although intended as an edition of 10+1 artist's copy, our records suggest that only 5+1 casts were made. Current or last known owner - click on the 'related' tab below to find out more about specific works cast a: unknown cast b: Bonhams, London, 1 Jul 2009 cast c: Art Gallery of Ontario, Toronto: gift of Henry Moore 1974 cast d: The Henry Moore Foundation: gift of the artist 1977 cast e: unknown cast f: unknown plaster, 1955: The Henry Moore Foundation: gift of the artist 1977