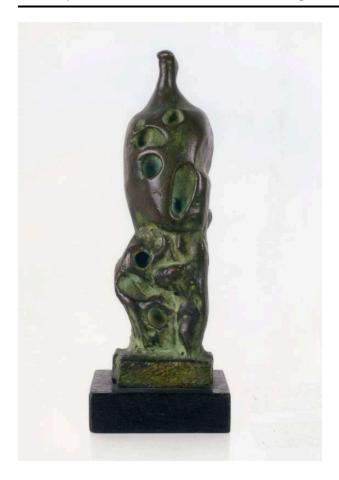

## **Standing Figure No.1**

Catalogue Number LH 399

**Artwork Type** Sculpture Summary

**Date** 1955

**Dimensions** 

published dimension: 24 cm (9 7/16 in.)

**Medium** bronze

Ownership

## **More Information**

Edition summary Bronze edition, cast 1955 Foundry: Fiorini Ltd, London Note: Although intended as an edition of 10+1 artist's copy, our records suggest that only 2 casts were made. Current or last known owner - click on the 'related' tab below to find out more about specific works cast a: Christie's, New York, 4 Nov 2010 cast b: Christie's, Amsterdam, 16 Apr 2013 plaster, 1955: unknown