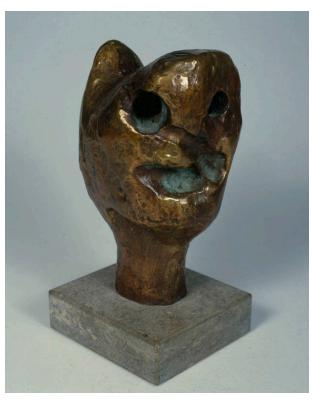

## Head

Catalogue Number LH 400c

**Artwork Type** Sculpture Summary

Date

1955

### **Dimensions**

artwork (h x l x d):  $13.2 \times 8.4 \times 6.5$  cm published dimension: 14 cm (5 1/2 in.)

## Medium

bronze

#### **More Information**

Edition summary Bronze edition of 7+2 artist's copies, cast 1974 Foundry: Bildgiesserei Hermann Noack, Berlin Current or last known owner - click on the 'related' tab below to find out more about specific works cast 0: The Henry Moore Foundation: gift of