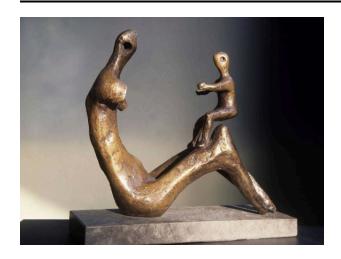

## **Mother and Child: Fragment**

Catalogue Number LH 409b

**Artwork Type**Sculpture Summary

**Date** 1956

**Dimensions** 

published dimensions: 17 cm (6 11/16 in.)

**Medium** bronze