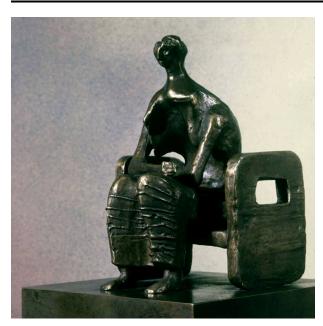

## **Seated Woman in Chair**

Catalogue Number LH 418a

**Artwork Type** Sculpture Summary

**Date** 1956

**Dimensions** 

published dimensions: 26.5 cm (10 7/16 in.)

Medium bronze

**Ownership** 

## **More Information**

Edition summary Bronze edition of 6+1 artist's copy, cast 1964 Foundry: Fiorini Ltd, London Current or last known owner-click on the 'related' tab below to find out more about specific works cast 0 (artist's copy): Sotheby's, London, 8 Feb 2012 cast 1: unknown cast 2: unknown cast 3: Art Gallery of Ontario, Toronto: gift of Mr and Mrs Donald B. Strudley, 1976 cast 4: Christie's, New York, 14 May 2022 cast 5: private collection cast 6: unknown plaster, 1956: The Henry Moore Foundation: gift of the artist 1977