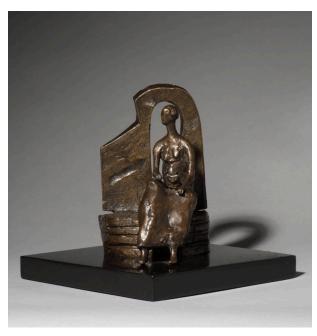

### **Woman with Cat**

## Catalogue Number

LH 419

#### **Date**

1957

#### **Dimensions**

artwork (h x l x d):  $21 \times 21.2 \times 21.6$  cm published dimension: 18.4 cm (7 1/4 in.)

#### Medium

bronze