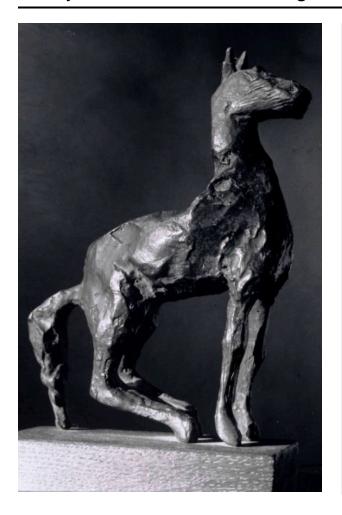

## Horse

Catalogue Number LH 447

**Artwork Type** Sculpture Summary

**Date** 1959

**Dimensions** 

published dimensions: 19 cm (7 1/2 in.)

Medium bronze

Ownership

## **More Information**

Edition summary Bronze edition of 2, cast date not recorded Foundry: not recorded Current or last known owner - click on the 'related' tab below to find out more about specific works cast a: private collection cast b: The Henry Moore Foundation: gift of the artist 1977 plaster, 1959: The Henry Moore Foundation: gift of the artist 1977