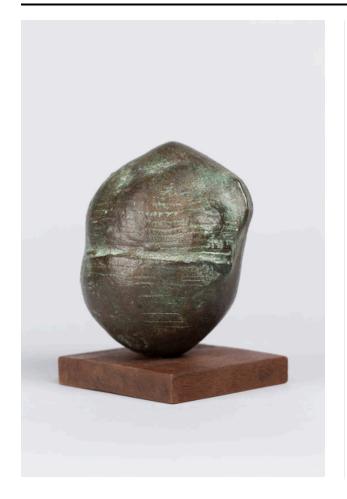

# **Round Sculptural Object**

Catalogue Number LH 444

Artwork Type Sculpture Summary

**Date** 1959

#### Dimensions

artwork with base (h x l x d): 12.7 × 9.6 × 9.2 cm published dimension: 11.5 cm (4 1/2 in.)

## Medium

bronze